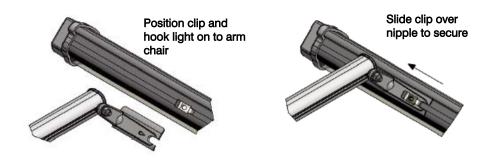

## CONNECTOR AND MULTI BRACKET INSTRUCTIONS

Prepsrstion:- For best results please fix a bracket 300mm each side of the joint

Slide bolt at reat over the prongs and tighten