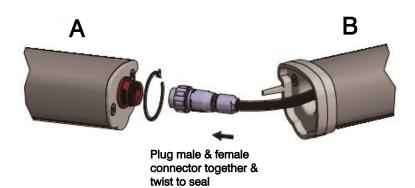

person in order to avoid a hazard.

A suitable

connection

used at the

IP rated

must be