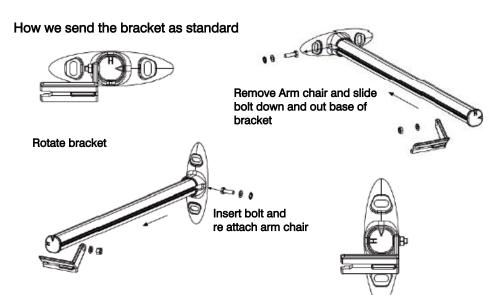

# Changing the multi bracket from Horizntal To Vertical

Set light to a 45 degree angle from the sign face and secure bracket nut to finish

Energy related Products Class E
The fitting should be mounted on a suitable weight
bearing surface using appropriate fixings
(Weight per metre - Ecolux Mini 2.5kg)