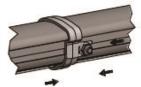

## CONNECTOR AND MULTI BRACKET INSTRUCTIONS

Prepsrstion:- For best results please fix a bracket 300mm each side of the joint

Slide bolt at reat over the prongs and tighten