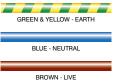

- 1.6 All fittings are class 1 fittings and should, therefore be earthed.
- 1.7 The fitting is not suitable for dimming.
- 1.8 The fitting comes complete with an integral power supply and pre-wired with a 0.75M 3 core supply cable. The wires in this mains cable are coloured in accordance with the following code:

BROWN-LIVE other end.

1.9 Type Y Attachment – If the external flexible cable or cord of this luminaire is damaged, it shall be exclusively replaced by Portland Lighting Ltd or their service agent or a similar qualified