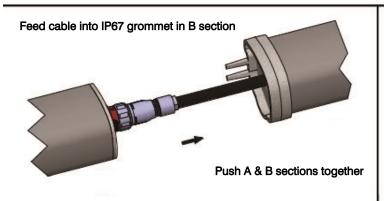

person in order to avoid a hazard.

A suitable

connection

used at the

IP rated

must be