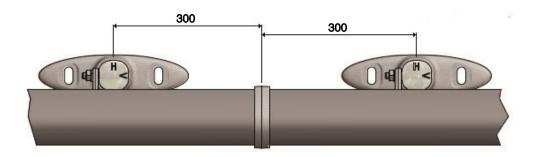

## CONNECTOR AND MULTI BRACKET INSTRUCTIONS

Prepsrstion:- For best results please fix a bracket 300mm each side of the joint

Slide bolt at reat over the prongs and tighten